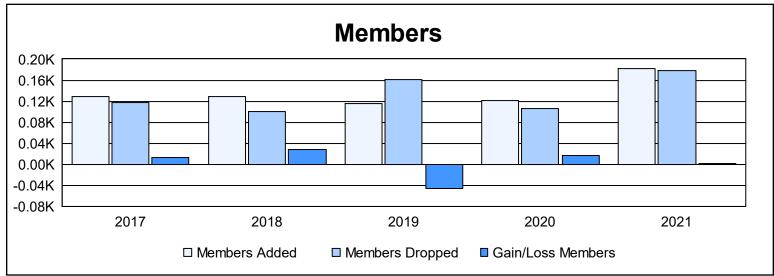

District 118 E As of June 2021 Cumulative

| Year      | New<br>Clubs | Dropped<br>Clubs | Gain/<br>Loss<br>Clubs | New<br>Members | Charter<br>Members | Reinstate<br>Members | Transfer<br>Members | Total<br>Member<br>Added | Total<br>Members<br>Dropped | Gain/<br>Loss<br>Members |
|-----------|--------------|------------------|------------------------|----------------|--------------------|----------------------|---------------------|--------------------------|-----------------------------|--------------------------|
| 2016-2017 | 1            | 2                | -1                     | 91             | 31                 | 0                    | 7                   | 129                      | 117                         | 12                       |
| 2017-2018 | 1            | 0                | 1                      | 92             | 31                 | 0                    | 5                   | 128                      | 100                         | 28                       |
| 2018-2019 | 1            | 0                | 1                      | 79             | 28                 | 3                    | 5                   | 115                      | 161                         | -46                      |
| 2019-2020 | 1            | 1                | 0                      | 81             | 30                 | 4                    | 6                   | 121                      | 105                         | 16                       |
| 2020-2021 | 2            | 1                | 1                      | 95             | 60                 | 24                   | 2                   | 181                      | 179                         | 2                        |
| Average   | 1            | 1                | 0                      | 88             | 36                 | 6                    | 5                   | 135                      | 132                         | 2                        |